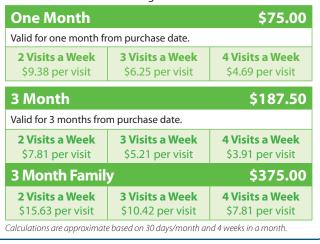

# Monthly Memberships

Do you workout regularly but simply can't commit to a year-long pass? Well, then a monthly pass is the best of both worlds. All ages.